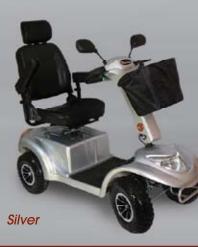

rthoQuaD.com

Here is the new RS1200 from ORTHOQUAD. It redefines the standards of comfort and handling. The conception of this revolutionnary scooter has been designed by high level ingeneering. The RS1200 is a high quality mobility scooter with amazing performances. It has a powerful 1200 watt engine coupled to a heavy duty transmission. Acceleration and automatic braking system are perfectly working together.

MOBILITÉ - MOBIL

With its big 14 inch wheel and an improved 4 wheel independant suspension, the R\$1200 will give you an incredibly smooth ride.

Definitly, the RS1200 will satisfy anyone

Engine: 1200W

Max. Load: 180kg - 400lbs

Max. climbing gradient: 15°

Suspension – Front and rear

Blue

Charger: 120V - 5Ah Batterles: 2 x 12V - 75A (Included) Wheels: 14" Braking distance: 1.8m - 6' Welght: 122kg - 268lbs

60 GREEN

GN

ROULEZ VERT

## Specifications: Lenght: 58" Width: 27" Max. Speed: 15 km/h Range(approx.): Jusqu'à 50 km

Jusqu'à 50 km Turning radius: 1.65m – 5,4" PG DRIVES TECHNOLOGY

MARKET LEADING PRODUCTS FOR SCOOTER APPLICATIONS