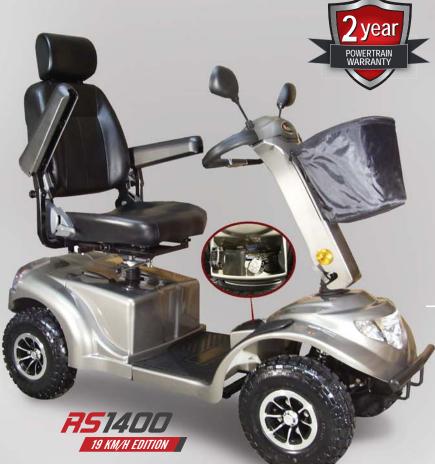

Orthoquad is proud to introduce its new generation full size scotter, the RS1400. Designed and developed for heavy duty performance, it also includes all the luxury features that have come to be expected from the market. A long list of standard equipments as a full lighting package, deluxe high back seat and delta tiller for easy throttle operation with fingers provide a safe and practical mobility experience. The RS1400 delivers a premium performance with a 1400 watt four pole motor for exceptional power, torque and efficiency.

Excellent for outdoor performance with its 14" all-terrain tires, amazing ground clearance and a 4 wheel full suspension, the RS1400 will give you an optimal level of comfort on any surface. With the RS1400, you will find speed, comfort, range and reliability.

## The RS1400 is definitely your best choice!

## **SPECIFICATIONS**

with heavy duty 8A

| Length                         | 63"                        |
|--------------------------------|----------------------------|
| Width                          | 27"                        |
| Max. Speed                     | 19 km/h                    |
| Range (Up to)                  | 30 - 40 km                 |
| Weight capacity                | 180 kg - 400 lbs           |
| Suspension                     | full active front and rear |
| Transport weight W-O batteries | 85 kg - 187 lbs            |

| Charger                | 120V - 8A (New)           |
|------------------------|---------------------------|
| Batteries              | 2 x 12V - 75Ah (group 24) |
| Wheels                 | 14"                       |
| Turning radius         | 1.65 m - 5,4′             |
| Braking distance       | 1.8 m - 6′                |
| Drive Train            | 1400W - 4 Pole            |
| Max. climbing gradient | 15 degres                 |