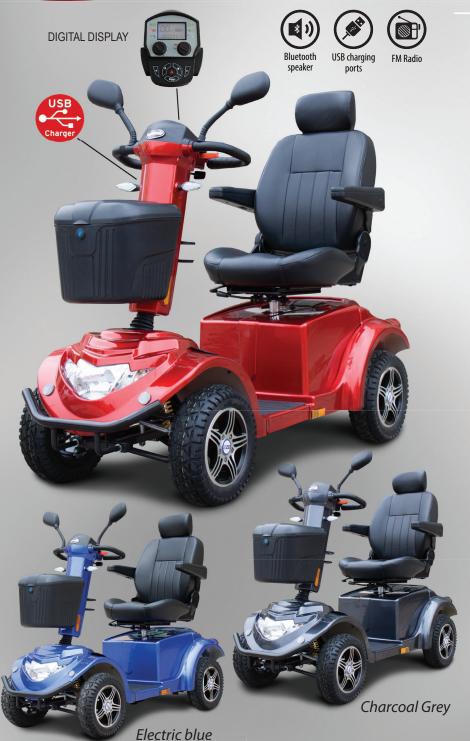

## Discover a **NEW WAY OF DRIVING** and enjoy your new freedom with Orthoguad RZ1500

The all new modern RZ1500 raises the bar for luxury, comfort and performance. Powered by our renowned reliable and powerful 1400W engine and coupled to two 100 amps batteries, it has a top speed of 18 km/h and an impressive range.

redesigned and developed Totally for dynamic performance in every condition, the RZ1500 delivers amazing standard features like LED lighting brightness package for maximum performance and minimum maintenance, bottle holder, front lockable basket, two rear view mirrors, 8A heavy duty charger. The RZ1500 also has an FM radio with bluetooth speaker and its USB ports allows to charge your small electronic devices such as your mobile phone.

Get more comfort with the new tiller providing infinite tilt steering adjustment for ergonomic user positioning. The RZ1500 is also equipped with a standard fully adjustable deluxe highback orthopedic seat.

Get the latest driving assistance technology with the easy to read control panel with integrated digital display.